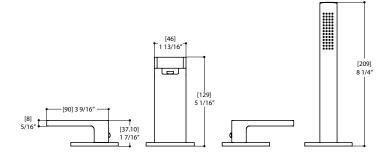

#### SPECS AT LARGE

Overall spout projection: 8 7/8" CC spout projection: 7 1/16" Total faucet height: 5 1/16" Flow rate (tub filler): 9 gpm Flow rate (handshower): 2.5 gpm Mounting hole: 1 1/4" Counter depth: 1 3/8"