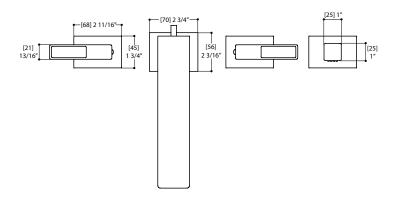

#### SPECS AT LARGE

Overall spout projection: 8 7/8" CC spout projection: 7 1/16" Total faucet height: 5 1/16" Flow rate (tub filler): 9 gpm Flow rate (handshower): 2.5 gpm Mounting hole: 1 1/4" Counter depth: 1 3/8"