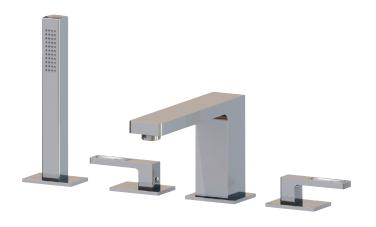

# b-jou 84018

4-piece deckmount tub filler with handshower

### FEATURES

Solid brass construction Crystal clear water flow Levers with Swarovski crystal insert Microphone handshower with 5' double-helix hidden hose Pull-button diverter at the back of the spout 1/2" connection