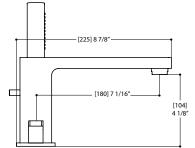

#### SPECS AT LARGE

Overall spout projection: 8 7/8" CC spout projection: 7 1/16" Total faucet height: 5 1/16" Flow rate (tub filler): 9 gpm Flow rate (handshower): 2.5 gpm Mounting hole: 1 1/4" Counter depth: 1 3/8"